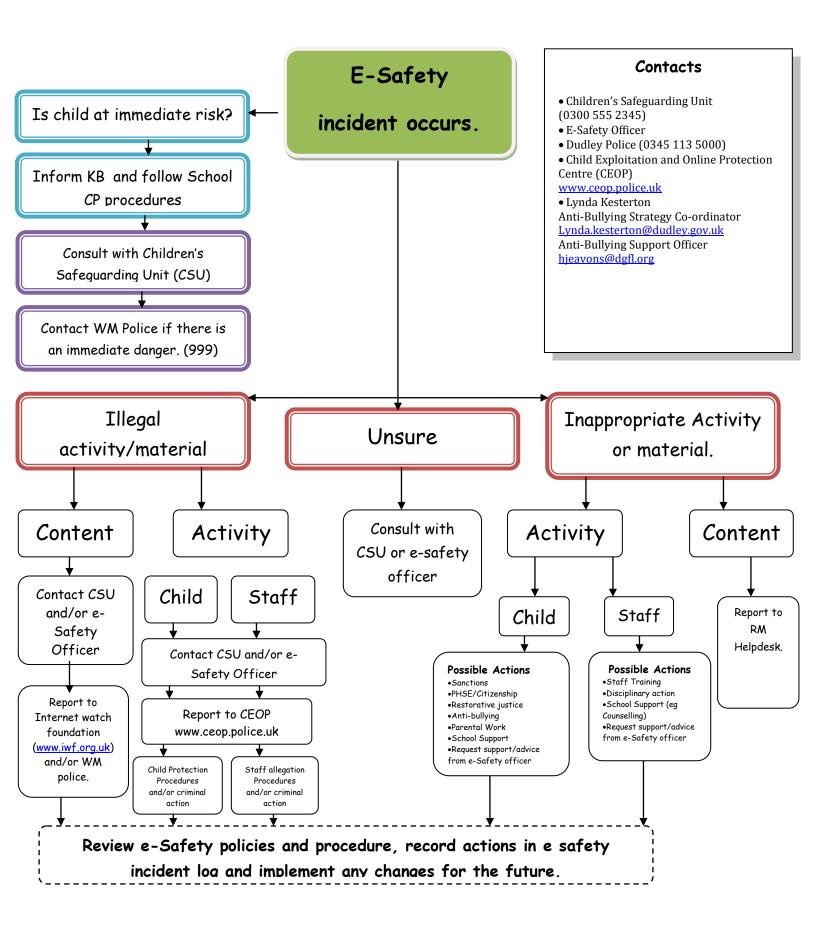

| Caslon Community Primary School                                  |                                 |
|------------------------------------------------------------------|---------------------------------|
| Caston Priman<br>Caston Priman<br>Sama<br>Sama<br>Manunity Schoo |                                 |
| Responding to an incident of Concern                             |                                 |
| (e-Safety)                                                       |                                 |
| Local Contact Details                                            |                                 |
| Schools Designated Child                                         | Mrs Brass (Acting Head Teacher) |
| Protection Co-ordinator                                          |                                 |
| School e-Safety Coordinator                                      | Mrs MacInnes (ICT Coordinator)  |
| e-Safety/Child Protection                                        | Mrs Vale (Teacher Governor)     |
| Governor                                                         |                                 |
| Local Authority                                                  | Children's Safeguarding Unit    |